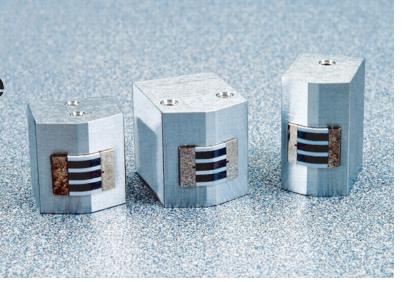

## High Speed Audio Cassette Tape Duplicator Heads

NEW LLH SINGLE CRYSTAL FERRITE TECHNOLOGY BRINGS YOU THE BEST SOUNDING HEADS AVAILABLE FOR HIGH SPEED TAPE DUPLICATION

PRODUCE CHROME AND FERRIC TAPES INTERCHANGEABLY WITHOUT RELAPPING

PERFECT RESPONSE CHARACTERISTICS FOR 6000 HOURS
WITHOUT RELAPPING

LLH ELIMINATES EXPENSIVE DOWNTIME FOR RELAPPING EVERY 1000 HOURS

## LLH HEADS HAVE THE LOWEST LIFE CYCLE COST IN THE INDUSTRY

Heads available from stock for ElectroSound, Gauss, Otari, Lyrec, Tapematic and Versadyne. Quick turn around prototypes for special applications and new system designs.